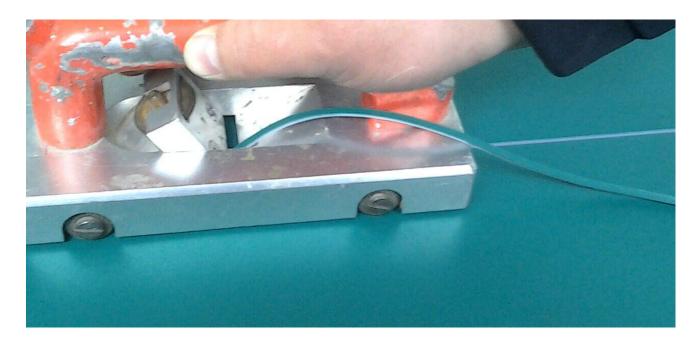

**Slotting with grooving machine:** In order to make the welding firm and strong, the slotting

depth must be less than the thickness of flooring roll. In addition, the dust and flooring chip in the

slot must be swept out before welding.

#### **Grooving Procedure:**

Grooving procedure must be proceeded after the glue totally clotted. Use a professional grooving machine, grooving along the seam. To make the floor welding firm and steady, the grooving depth must be smaller than the flooring thickness. **The advised grooving depth is 2/3 of the flooring thickness**. At the end of the joint where the groover can't reach, pls use manual groover to slot with same depth and width.