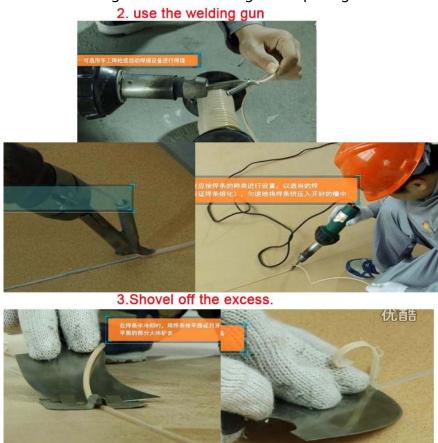

### **Welding Procedure:**

Set the temperature of the welding gun at 800 °C around. Melt the welding wire with even welding speed and push the welding wire to the slot. When the welding wire is half cooling, even out the bulge part of the welding wire with a welding wire equating machine or crescent shovel.