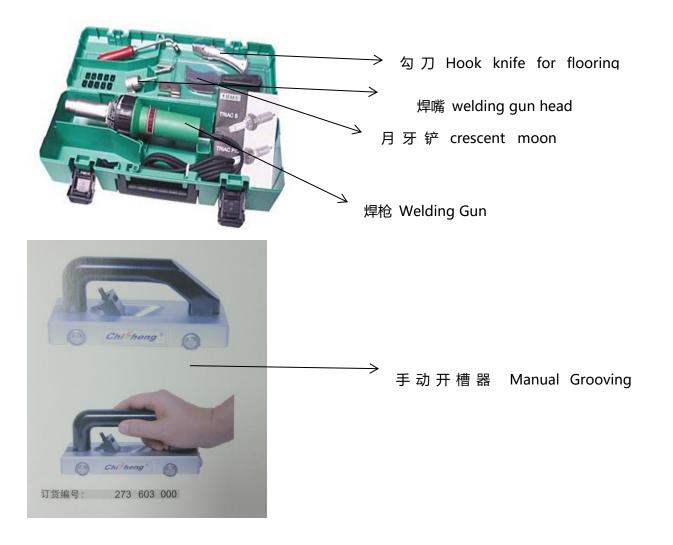

#### **Installation Procedure and Method:**

To make a profession court, a good construction site, a well trained installation team and qualified installation equipment are all necessary, all of them are indispensable:

- 1. Good construction site: please avoid cross-construction, as PVC flooring installation is the last procedure. Please don't rush in one moment, otherwise there will be damage of the working surface and flooring material surface.
- 2. A well trained installation team and good installation equipment is very necessary. With this, the final installation effect can be ideally. Following are some necessary installation equipment.

#### **Grooving Procedure:**

Grooving procedure must be proceeded after the glue totally clotted. Use a professional grooving machine, grooving along the seam. To make the floor welding firm and steady, the grooving depth must be smaller than the flooring thickness. **The advised grooving depth is 2/3 of the flooring thickness**. At the end of the joint where the groover can't reach, pls use manual groover to slot with same depth and width.

### **Welding Procedure:**

Set the temperature of the welding gun at 800 °C around. Melt the welding wire with even welding speed and push the welding wire to the slot. When the welding wire is half cooling, even out the bulge part of the welding wire with a welding wire equating machine or crescent shovel.